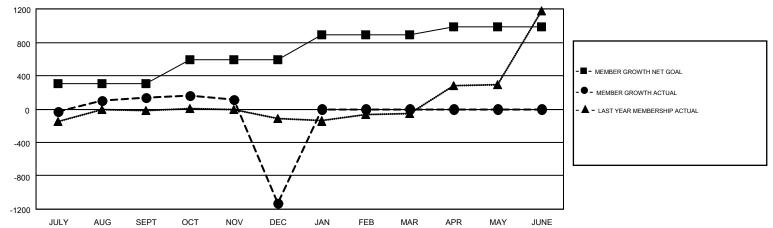

| Members               |                           |                         |                                                    |  |  |  |  |  |
|-----------------------|---------------------------|-------------------------|----------------------------------------------------|--|--|--|--|--|
| RESULTS FOR 2018-2019 |                           |                         |                                                    |  |  |  |  |  |
| QUARTER               | MEMBER GROWTH NET<br>GOAL | MEMBER GROWTH<br>ACTUAL | DROPPED<br>MEMBERS ACTUAL<br>(including transfers) |  |  |  |  |  |
| JULY/AUG/SEPT         | 300                       | 432                     | 277                                                |  |  |  |  |  |
| OCT/NOV/DEC           | 295                       | 208                     | 1,449                                              |  |  |  |  |  |
| JAN/FEB/MAR           | 290                       | 0                       | 0                                                  |  |  |  |  |  |
| APR/MAY/JUNE          | 95                        | 0                       | 0                                                  |  |  |  |  |  |

## GOALS AND ACTUAL MEMBERS CUMULATIVE

| DROPPED CLUBS: 18    |            | 89 CLUBS OF 336 ADDED 1 OR MORE<br>NEW MEMBERS | GENDER DISTR                 | 9,833 (67.03%) |       |
|----------------------|------------|------------------------------------------------|------------------------------|----------------|-------|
| DROPPED MEMBERS      |            |                                                | FEMALE                       | 4,837 (32.97%) |       |
| DECEASED             | 10         | CLICK HERE FOR CUMULATIVE MEMBERSHIP DATA      | TOTAL FAMILY UNIT MEMBERS    |                | 8,651 |
| CLUB CANCELLED OTHER | 874<br>842 |                                                | FAMILY MEMBERS PAYING HALF 5 |                | 5,701 |
| TOTAL                | 1,726      |                                                | DOES                         |                |       |