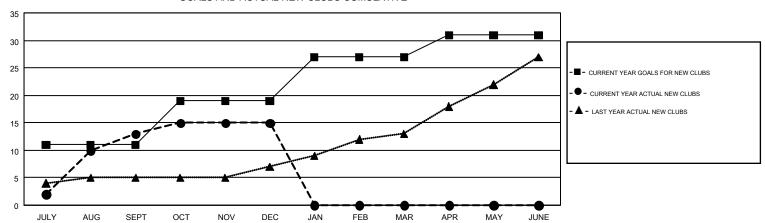

## GMT MONTHLY MEMBERSHIP PROGRESS REPORT

Multiple District 3232

Results as of: 12/31/2018

LOCATION: INDIA

 $\mathsf{GMT}\;\mathsf{CA}\;6$ 

| GMT: JAYESH   | THAKKAR       |           |               |               |
|---------------|---------------|-----------|---------------|---------------|
|               | Club          | os        |               |               |
|               | RESULTS FOR   |           |               |               |
| QUARTER       | NEW CLUB GOAL | NEW CLUBS | DROPPED CLUBS | QUARTER       |
|               |               |           |               |               |
|               |               |           |               |               |
| JULY/AUG/SEPT | 11            | 13        | 2             | JULY/AUG/SEPT |
| OCT/NOV/DEC   | 8             | 2         | 16            | OCT/NOV/DEC   |
| JAN/FEB/MAR   | 8             | 0         | 0             | JAN/FEB/MAR   |
| APR/MAY/JUNE  | 4             | 0         | 0             | APR/MAY/JUNE  |

## GOALS AND ACTUAL NEW CLUBS CUMULATIVE